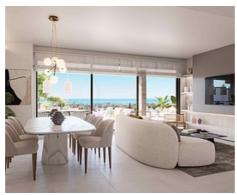

# Modern apartments and penthouses in Marbella

## Price: 440,000 € - 1,130,000 €

- Built Size: 91 125 m <sup>2</sup>
- Terrace: 32 120 m<sup>2</sup>