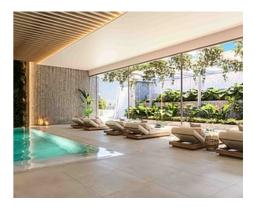

# Modern apartments and penthouses in Marbella

### Location: Marbella

It is located in the immediate vicinity of Duna La Adelfa, some protected beaches due • Reference: AP1166 to their high environmental value, and just a few steps away from several golf courses, • Bedrooms: 2,3 which, along with the constant warm weather with more than 300 days of annual • Bathrooms: 2,3 sunshine, turn it into an idyllic place.

## Price: 440,000 € - 1,130,000 €

- Built Size: 91 125 m <sup>2</sup>
- Terrace: 32 120 m<sup>2</sup>