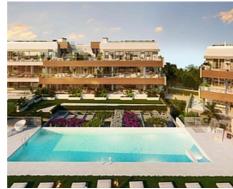

# Modern apartments and penthouses in Marbella

### Location: Marbella

It is located in the immediate vicinity of Duna La Adelfa, some protected beaches due • Reference: AP1166 to their high environmental value, and just a few steps away from several golf courses, • Bedrooms: 2,3 which, along with the constant warm weather with more than 300 days of annual • Bathrooms: 2,3 sunshine, turn it into an idyllic place.

## Price: 440,000 € - 1,130,000 €

- Built Size: 91 125 m <sup>2</sup>
- Terrace: 32 120 m<sup>2</sup>