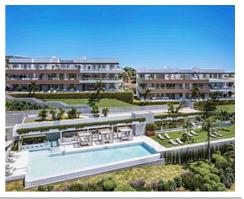

# Modern apartments and penthouses in Marbella

### Location: Marbella

It is located in the immediate vicinity of Duna La Adelfa, some protected beaches due • Reference: AP1166 to their high environmental value, and just a few steps away from several golf courses, • Bedrooms: 2,3 which, along with the constant warm weather with more than 300 days of annual • Bathrooms: 2,3 sunshine, turn it into an idyllic place.

## Price: 440,000 € - 1,130,000 €

- Built Size: 91 125 m <sup>2</sup>
- Terrace: 32 120 m<sup>2</sup>