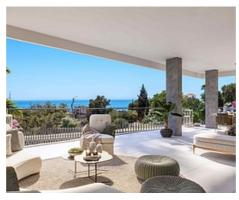

# Modern apartments and penthouses in Marbella

### Location: Marbella

It is located in the immediate vicinity of Duna La Adelfa, some protected beaches due • Reference: AP1166 to their high environmental value, and just a few steps away from several golf courses, • Bedrooms: 2,3 which, along with the constant warm weather with more than 300 days of annual • Bathrooms: 2,3 sunshine, turn it into an idyllic place.

## Price: 440,000 € - 1,130,000 €

- Built Size: 91 125 m <sup>2</sup>
- Terrace: 32 120 m<sup>2</sup>