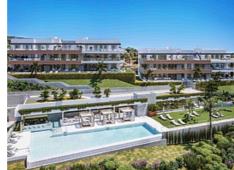

# Modern apartments and penthouses in Marbella

## Price: 440,000 € - 1,130,000 €

- Built Size: 91 125 m <sup>2</sup>
- Terrace: 32 120 m<sup>2</sup>