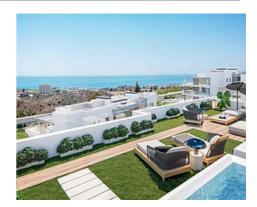

# Modern apartments and penthouses in Marbella

### Location: Marbella

It is located in the immediate vicinity of Duna La Adelfa, some protected beaches due • Reference: AP1166 to their high environmental value, and just a few steps away from several golf courses, • Bedrooms: 2,3 which, along with the constant warm weather with more than 300 days of annual • Bathrooms: 2,3 sunshine, turn it into an idyllic place.

## Price: 440,000 € - 1,130,000 €

- Built Size: 91 125 m <sup>2</sup>
- Terrace: 32 120 m<sup>2</sup>