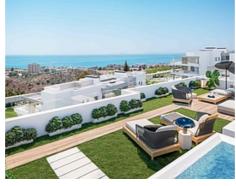

# Modern apartments and penthouses in Marbella

## Price: 440,000 € - 1,130,000 €

- Built Size: 91 125 m <sup>2</sup>
- Terrace: 32 120 m<sup>2</sup>