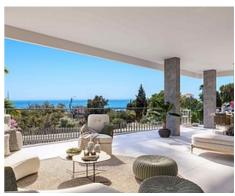

# Modern apartments and penthouses in Marbella

### Location: Marbella

It is located in the immediate vicinity of Duna La Adelfa, some protected beaches due • Reference: AP1166 to their high environmental value, and just a few steps away from several golf courses, • Bedrooms: 2,3 which, along with the constant warm weather with more than 300 days of annual • Bathrooms: 2,3 sunshine, turn it into an idyllic place.

## Price: 440,000 € - 1,130,000 €

- Built Size: 91 125 m <sup>2</sup>
- Terrace: 32 120 m<sup>2</sup>