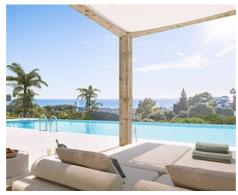

### Location: Marbella

It is located in the immediate vicinity of Duna La Adelfa, some protected beaches due • Reference: AP1166 to their high environmental value, and just a few steps away from several golf courses, • Bedrooms: 2,3 which, along with the constant warm weather with more than 300 days of annual • Bathrooms: 2,3 sunshine, turn it into an idyllic place.

## Price: 440,000 € - 1,130,000 €

- Built Size: 91 125 m <sup>2</sup>
- Terrace: 32 120 m<sup>2</sup>