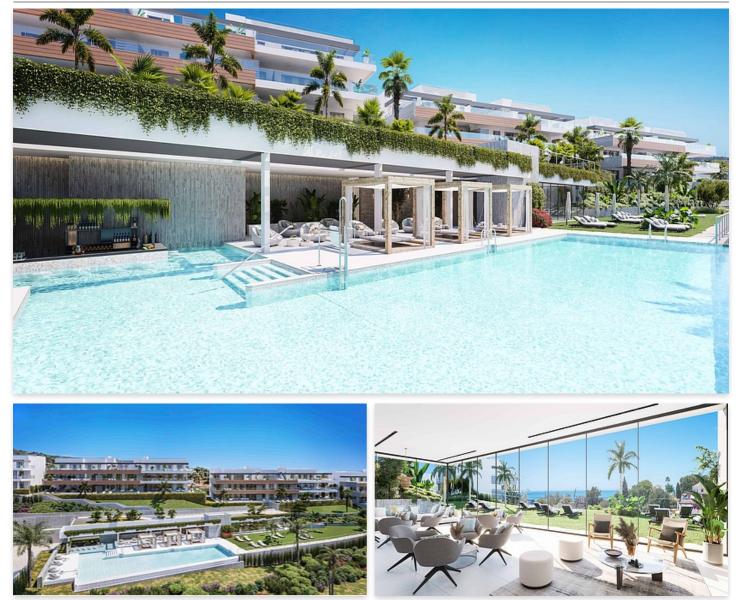

# Modern apartments and penthouses in Marbella

### Location: Marbella

It is located in the immediate vicinity of Duna La Adelfa, some protected beaches due • Reference: AP1166 to their high environmental value, and just a few steps away from several golf courses, • Bedrooms: 2,3 which, along with the constant warm weather with more than 300 days of annual • Bathrooms: 2,3 sunshine, turn it into an idyllic place.

## Price: 440,000 € - 1,130,000 €

- Built Size: 91 125 m <sup>2</sup>
- Terrace: 32 120 m<sup>2</sup>