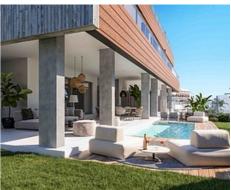

# Modern apartments and penthouses in Marbella

### Location: Marbella

It is located in the immediate vicinity of Duna La Adelfa, some protected beaches due • Reference: AP1166 to their high environmental value, and just a few steps away from several golf courses, • Bedrooms: 2,3 which, along with the constant warm weather with more than 300 days of annual • Bathrooms: 2,3 sunshine, turn it into an idyllic place.

## Price: 440,000 € - 1,130,000 €

- Built Size: 91 125 m <sup>2</sup>
- Terrace: 32 120 m<sup>2</sup>